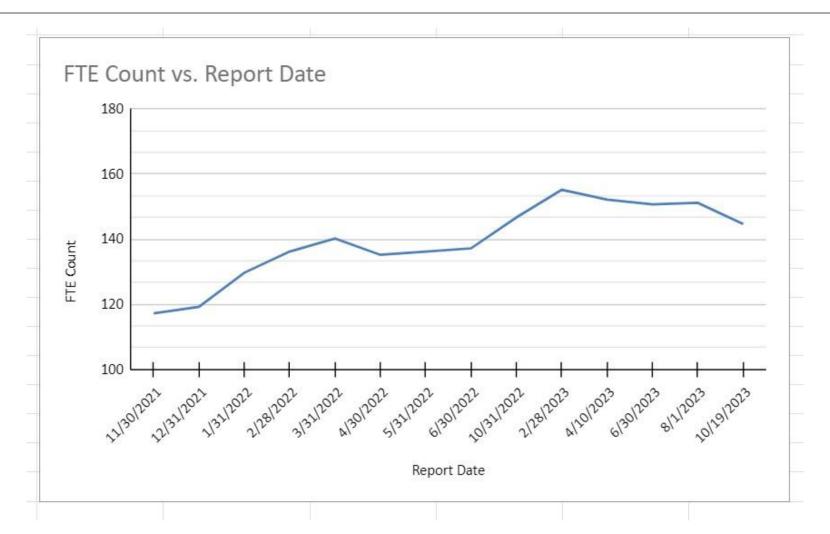

| Months | Members | Memberships | FTE   |
|---------|------------------|--------|---------|-------------|-------|
| \$0     | Complimentary    | 3      | 0       | 0           | 0.0   |
| \$5,000 | Corporate (STD)  | 12     | 9       | 1           | 4.2   |
| \$8,400 | Corporate (CUST) | 12     | 10      | 1           | 7.0   |
| \$1,200 | HH Annual        | 12     | 4       | 2           | 2.0   |
| \$100   | HH Monthly       | 1      | 85      | 34          | 34.0  |
| \$600   | HH Semiannual    | 6      | 5       | 1           | 1.0   |
| \$50    | Ind. Monthly     | 1      | 191     | 191         | 95.5  |
| \$300   | Ind. Semiannual  | 6      | 2       | 2           | 1.0   |
|         |                  | Total  | 306     | 232         | 144.7 |



#### **October Chart**





## Other Notable Activities

#### **New Members within last 30 days:**

Aldo Bello

**Audrey Conway** 

Charlie Glenn

Brian Hardy

John Johnson

Kenneth Kalbaugh

Nathanael Lock

Mary Murphy

Laura Ogelman

Soren Ogelman

Tim Proser

#### Members about to drop off rolls:

Fabiola Papi (said she'd renew tomorrow . . . )



## Other Notable Activities

- Cleaned up Slack members to more closely align with WildApricot members list
- Updated New Member Orientation slides (Thanks Bev!) with current info and updated website link to updated slides
  - Location: Shared Drives/Membership/New Member Orientation Slide Deck Files
  - Rights: Viewable by members, editable by Membership Committee members
- Cancelled Oct. 31st Purcellville Open House due to Halloween