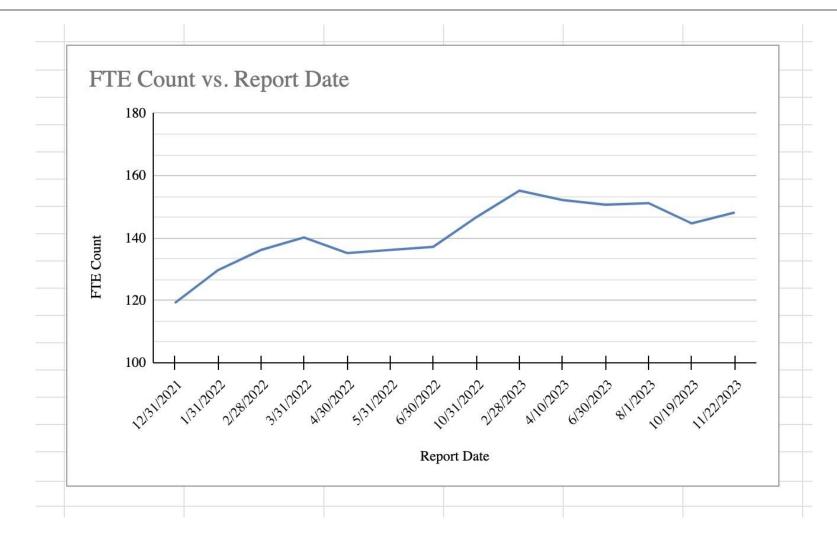

### **November Statistics**

| Cost    | Level            | Months | Members | Memberships | FTE   |
|---------|------------------|--------|---------|-------------|-------|
| \$0     | Complimentary    | 3      | 0       | 0           | 0.0   |
| \$5,000 | Corporate (STD)  | 12     | 10      | 1           | 4.2   |
| \$8,400 | Corporate (CUST) | 12     | 11      | 1           | 7.0   |
| \$1,200 | HH Annual        | 12     | 4       | 2           | 2.0   |
| \$100   | HH Monthly       | 1      | 85      | 34          | 34.0  |
| \$600   | HH Semiannual    | 6      | 5       | 1           | 1.0   |
| \$50    | Ind. Monthly     | 1      | 198     | 198         | 99.0  |
| \$300   | Ind. Semiannual  | 6      | 2       | 2           | 1.0   |
|         |                  | Total  | 315     | 236         | 148.2 |

#### **November Chart**