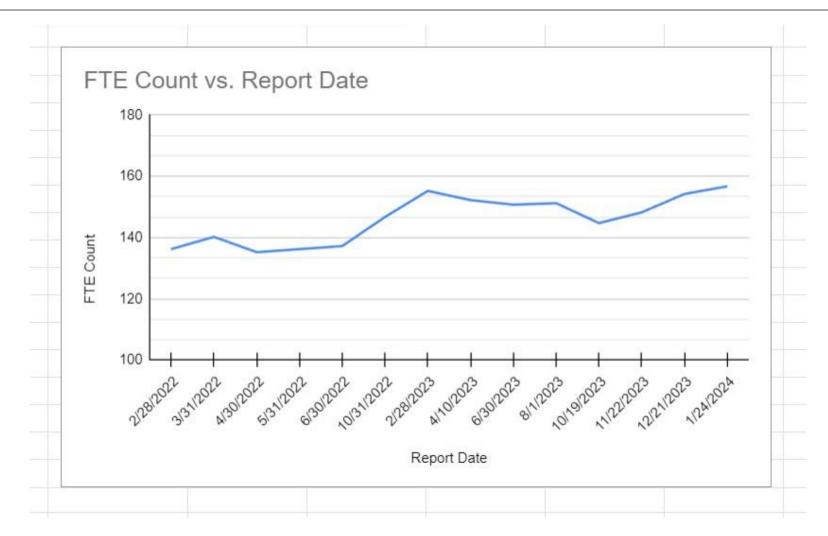

| 5   | (*)     | -            |             | 3       |  |
| Household Membership -<br>Semiannual - Recurring | 5   | (1)                | 5      | 2                  | Ð      | ā   |         | <i></i>      | 5           | 5       |  |
| Individual - Monthly -<br>Recurring              | 212 | (212)              | 211    | 2                  | -      | 1   | 120     | -            | 4           | 14      |  |
| Individual Member Gift Card<br>- Semiannual      | 3   |                    | 3      | 2                  | ÷      | -   | -       | -            | ÷           | -       |  |
| Total                                            | 327 | (252)              | 326    | 4                  | 2      | 1   | 20      | 100          | 4           | 17      |  |



## **November Chart**



Current FTE: 156.7 (New All Time High)



## **Other Notable Activities**

- Sent Board a list of members without waiver on file.
  - Awaiting Board feedback on how Board will enforce it's own rules.