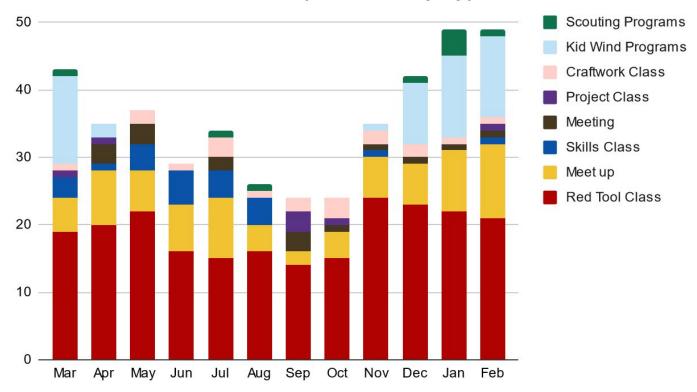

## **Scheduled Events per Month by Type 2023/24**

| Total | Туре              | Mar | Apr | May | Jun | Jul | Aug | Sep | Oct | Nov | Dec | Jan | Feb |
|-------|-------------------|-----|-----|-----|-----|-----|-----|-----|-----|-----|-----|-----|-----|
| 227   | Red Tool Class    | 19  | 20  | 22  | 16  | 15  | 16  | 14  | 15  | 24  | 23  | 22  | 21  |
| 77    | Meet up           | 5   | 8   | 6   | 7   | 9   | 4   | 2   | 4   | 6   | 6   | 9   | 11  |
| 23    | Skills Class      | 3   | 1   | 4   | 5   | 4   | 4   | 0   | 0   | 1   | 0   | 0   | 1   |
| 16    | Meeting           | 0   | 3   | 3   | 0   | 2   | 0   | 3   | 1   | 1   | 1   | 1   | 1   |
| 7     | Project Class     | 1   | 1   | 0   | 0   | 0   | 0   | 3   | 1   | 0   | 0   | 0   | 1   |
| 19    | Craftwork Class   | 1   | 0   | 2   | 1   | 3   | 1   | 2   | 3   | 2   | 2   | 1   | 1   |
| 49    | Kid Wind Programs | 13  | 2   | 0   | 0   | 0   | 0   | 0   | 0   | 1   | 9   | 12  | 12  |
| 9     | Scouting Programs | 1   | 0   | 0   | 0   | 1   | 1   | 0   | 0   | 0   | 1   | 4   | 1   |
| 427   | TOTAL             | 43  | 35  | 37  | 29  | 34  | 26  | 24  | 24  | 35  | 42  | 49  | 49  |

### Scheduled Events per Month by Type 2023/24

## **Event "Type" Key**

| Scouting Programs | Boy, Girl, or Cub Scout events, e.g. Derby car making                                               |
|-------------------|-----------------------------------------------------------------------------------------------------|
| Kid Wind Programs | Kidwind and solar team meetings and events                                                          |
| Craftwork Class   | Something crafty, e.g. wreath or soap making                                                        |
| Project Class     | Complete a project like a make & take or something larger with multiple sessions, e.g. knife making |
| Meeting           | An informative or working meeting, e.g. BoD or Membership meeting                                   |
| Skills Class      | Learn and practice techniques to broaden your skills, e.g. dovetails or CAD                         |
| Meet up           | A social gathering, maybe with a theme, e.g. chess night or gift exchange                           |
| Red Tool Class    | Provides authorization for red tool use                                                             |