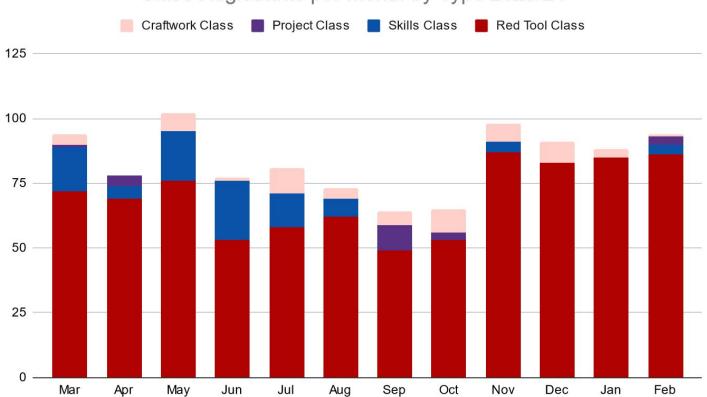

## **Class Registrants per Month by Type 2023/24**

|       | Red Tool Class | Skills Class | Project Class | Craftwork Class |
|-------|----------------|--------------|---------------|-----------------|
| Mar   | 72             | 17           | 1             | 4               |
| Apr   | 69             | 5            | 4             | 0               |
| May   | 76             | 19           | 0             | 7               |
| Jun   | 53             | 23           | 0             | 1               |
| Jul   | 58             | 13           | 0             | 10              |
| Aug   | 62             | 7            | 0             | 4               |
| Sep   | 49             | 0            | 10            | 5               |
| Oct   | 53             | 0            | 3             | 9               |
| Nov   | 87             | 4            | 0             | 7               |
| Dec   | 83             | 0            | 0             | 8               |
| Jan   | 85             | 0            | 0             | 3               |
| Feb   | 86             | 4            | 3             | 1               |
| Total | 833            | 92           | 21            | 59              |

### Class Registrants per Month by Type 2023/24