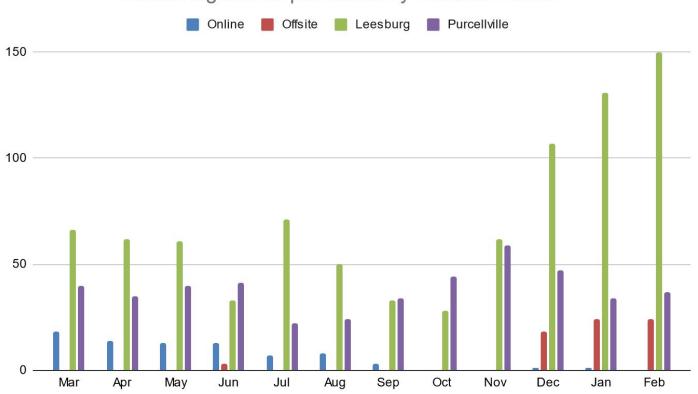

### **Event Registrants per Month by Location 2023/24**

|      | Online | Offsite | Leesburg | Purcellville |
|------|--------|---------|----------|--------------|
| Mar  | 18     | 0       | 66       | 40           |
| Apr  | 14     | 0       | 62       | 35           |
| Мау  | 13     | 0       | 61       | 40           |
| Jun  | 13     | 3       | 33       | 41           |
| Jul  | 7      | 0       | 71       | 22           |
| Aug  | 8      | 0       | 50       | 24           |
| Sep  | 3      | 0       | 33       | 34           |
| Oct  | 0      | 0       | 28       | 44           |
| Nov  | 0      | 0       | 62       | 59           |
| Dec  | 1      | 18      | 107      | 47           |
| Jan  | 1      | 24      | 131      | 34           |
| Feb  | 0      | 24      | 150      | 37           |
| Year | 78     | 69      | 854      | 457          |

(~6-8 kids per team x 12 sessions/month) Kidwind sessions surges

### Event Registrants per Month by Location 2023/24