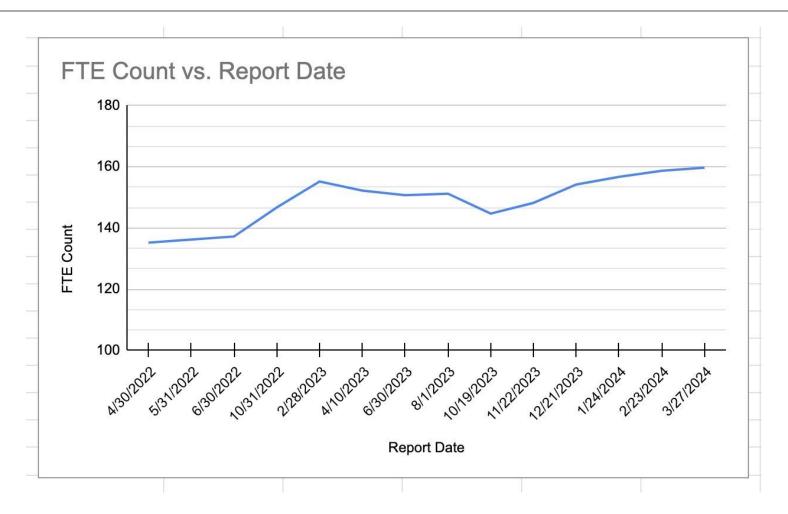

## **February Chart**

Current FTE: 159.7 (One more than last month - New All Time High)

This time last year we were at 152.2 FTEs