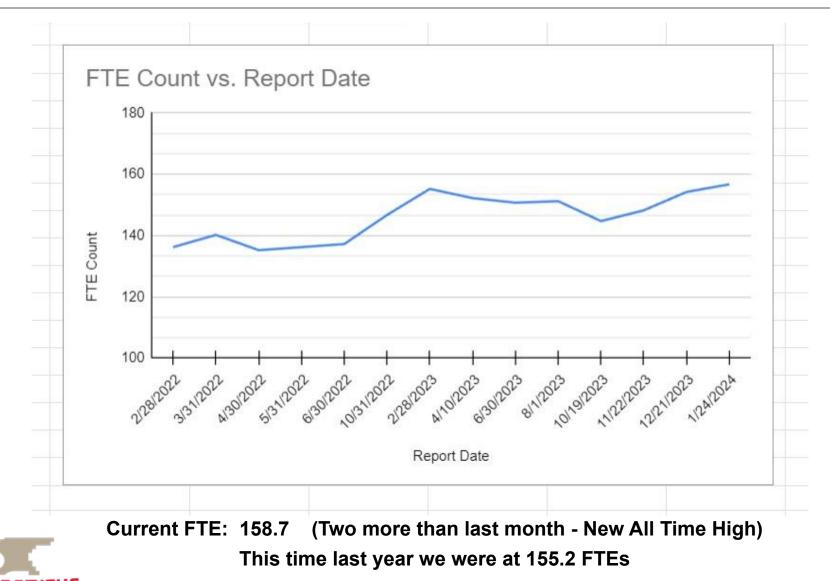

| 4           | 3       |  |
| Household Membership -<br>Semiannual - Recurring | 5                  | (1)   | 5      | č                  | -      | -        | (m)     | -            | ÷           | -       |  |
| Individual - Monthly -<br>Recurring              | 219                | (219) | 219    | 9                  | đ      | 3        | 171     | 8            | 1           | 11      |  |
| Individual Member Gift Card<br>- Semiannual      | 2                  |       | 2      | 1                  | -      | -        | 1       | 2            | 5           | -       |  |
| Total                                            | 334                | (258) | 334    | 10                 |        | 1.7      |         | 1.2          | 1           | 14      |  |



## **February Chart**



## **Other Notable Activities**

- First batch of waiver emails was sent on February 11th.
  - So far, ~50 new waivers since February 12th.

Preparing second batch of waiver emails to be sent ~February 28th.