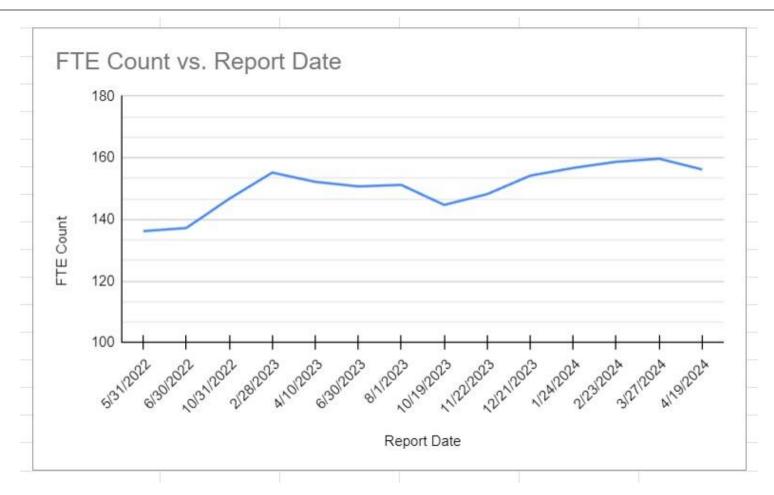

## **April Chart**

Current FTE: 156.2 (3.5 less than last month)

This time last year we were at 152.2 FTEs