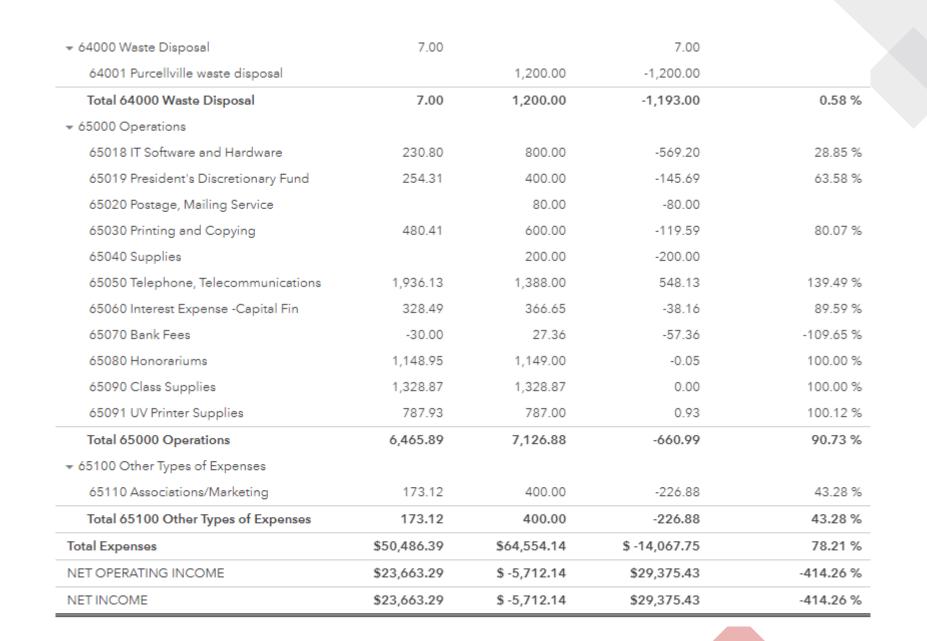

| ▶ 64000 Waste Disposal               |             | 300.00       | -300.00     |           |
|--------------------------------------|-------------|--------------|-------------|-----------|
|                                      |             |              |             |           |
| 65018 IT Software and Hardware       |             | 200.00       | -200.00     |           |
| 65019 President's Discretionary Fund |             | 100.00       | -100.00     |           |
| 65020 Postage, Mailing Service       |             | 20.00        | -20.00      |           |
| 65030 Printing and Copying           | 104.94      | 150.00       | -45.06      | 69.96 %   |
| 65040 Supplies                       |             | 50.00        | -50.00      |           |
| 65050 Telephone, Telecommunications  | 486.47      | 300.00       | 186.47      | 162.16 %  |
| 65060 Interest Expense -Capital Fin  | 48.93       | 87.09        | -38.16      | 56.18 %   |
| 65070 Bank Fees                      | -30.00      | 6.84         | -36.84      | -438.60 % |
| 65080 Honorariums                    | 515.44      | 516.00       | -0.56       | 99.89 %   |
| 65090 Class Supplies                 | 428.27      | 429.00       | -0.73       | 99.83 %   |
| Total 65000 Operations               | 1,554.05    | 1,858.93     | -304.88     | 83.60 %   |
| Total Expenses                       | \$12,259.50 | \$15,425.61  | \$-3,166.11 | 79.47 %   |
| NET OPERATING INCOME                 | \$7,836.67  | \$ -2,612.61 | \$10,449.28 | -299.96 % |
| NET INCOME                           | \$7,836.67  | \$-2,612.61  | \$10,449.28 | -299.96 % |