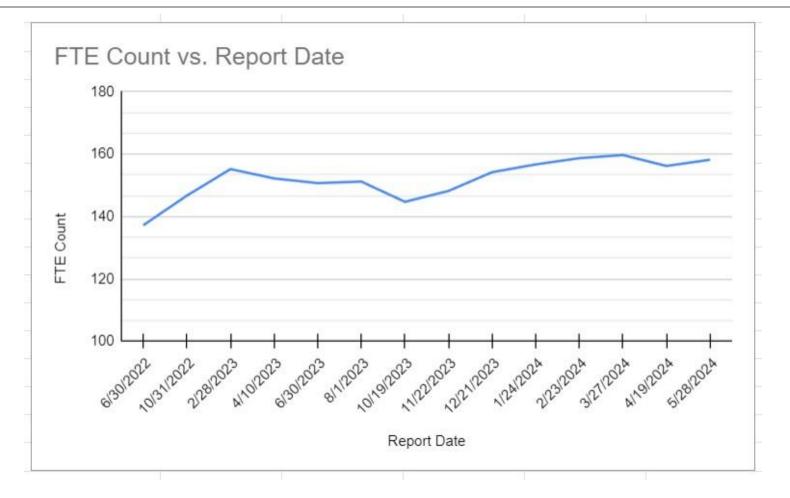

T       | -       | -            | 1           | 5       |
| Household Membership -<br>Semiannual - Recurring | 5                  | (1)   | 5      | 1                  | 2      | ā       | 57      |              | 15          | 5       |
| Individual - Monthly -<br>Recurring              | 216                | (216) | 215    | 3                  | 2      | 1       | 120     | -            | 1           | 4       |
| ndividual Member Gift Card<br>- Semiannual       | 2                  |       | 2      | -                  | 2      | ц.      | 50      | -            |             | -       |
| Total                                            | 332                | (256) | 321    | 13                 | 2      | 1       | 10      |              | 2           | 9       |



## **May Chart**