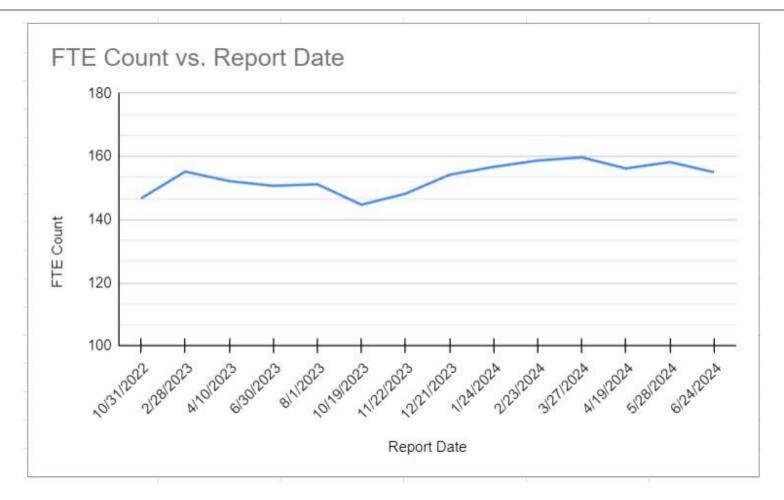

## **June Chart**

Current FTE: 155.0 (vs 158.2 last month) We would have 159.2 FTE if corporate members were renewed.