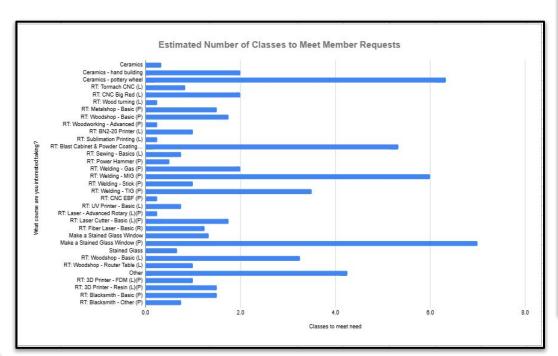

### ~42 classes needed to meet demand

| What course are you interested taking? | COUNTA of What<br>course are you<br>interested taking? | Classes to meet need |  |  |
|----------------------------------------|--------------------------------------------------------|----------------------|--|--|
| Ceramics                               | 1                                                      | 0.3                  |  |  |
| Geramics - hand building               | 6                                                      | 2.0                  |  |  |
| Ceramics - pottery wheel               | 19                                                     | 6.3                  |  |  |
| RT: Tormach CNC (L)                    | 5                                                      | 0.8                  |  |  |
| RT: CNC Big Red (L)                    | 4                                                      | 2.0                  |  |  |
| RT: Wood turning (L)                   | 1                                                      | 0.3                  |  |  |
| RT: Metalshop - Basic (P)              | 6                                                      | 1.5                  |  |  |
| RT: Woodshop - Basic (P)               | 7                                                      | 1.8                  |  |  |
| RT: Woodworking - Advanced (P)         | 1                                                      | 0.3                  |  |  |
| RT: BN2-20 Printer (L)                 | 4                                                      | 1.0                  |  |  |
| RT: Sublimation Printing (L)           | 1                                                      | 0.3                  |  |  |
| RT: Blast Cabinet & Powder Coating (P) | 16                                                     | 5.3                  |  |  |
| RT: Sewing - Basics (L)                | 3                                                      | 0.8                  |  |  |
| RT: Power Hammer (P)                   | 2                                                      | 0.5                  |  |  |
| RT: Welding - Gas (P)                  | 4                                                      | 2.0                  |  |  |
| RT: Welding - MIG (P)                  | 12                                                     | 6.0                  |  |  |
| RT: Welding - Stick (P)                | 2                                                      | 1.0                  |  |  |
| RT: Welding - TIG (P)                  | 7                                                      | 3.5                  |  |  |
| RT: CNC EBF (P)                        | 1                                                      | 0.3                  |  |  |
| RT: UV Printer - Basic (L)             | 3                                                      | 0.8                  |  |  |
| RT: Laser - Advanced Rotary (L)(P)     | 1                                                      | 0.3                  |  |  |
| RT: Laser Cutter - Basic (L)(P)        | 7                                                      | 1.8                  |  |  |
| RT: Fiber Laser - Basic (R)            | 5                                                      | 1.3                  |  |  |
| Make a Stained Glass Window            | 4                                                      | 1.3                  |  |  |
| Make a Stained Glass Window (P)        | 21                                                     | 7.0                  |  |  |
| Stained Glass                          | 2                                                      | 0.7                  |  |  |
| RT: Woodshop - Basic (L)               | 13                                                     | 3.3                  |  |  |
| RT: Woodshop - Router Table (L)        | 1                                                      | 1.0                  |  |  |
| Other                                  | 17                                                     | 4.3                  |  |  |
| RT: 3D Printer - FDM (L)(P)            | 4                                                      | 1.0                  |  |  |
| RT: 3D Printer - Resin (L)(P)          | 6                                                      | 1.5                  |  |  |
| RT: Blacksmith - Basic (P)             | 6                                                      | 1.5                  |  |  |
| RT: Blacksmith - Other (P)             | 3                                                      | 0.8                  |  |  |
| Introduction to CAD for 3D Printing    | 2                                                      | 0.5                  |  |  |
| Introduction to CAD for Laser Cutter   | 3                                                      | 0.8                  |  |  |
|                                        | 199                                                    | 63.0                 |  |  |

(classes needed based on average # students / class)