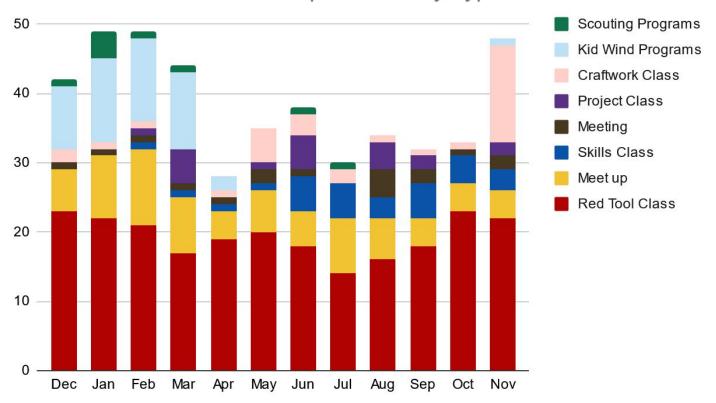

### **Event Statistics**

Previous 12 months
Thru 113024

Scheduled Events per Month by Type 2023/24

|       |                   |     |     |     |     | <u> </u> | <u> </u> |     |     |     |     |     |     |
|-------|-------------------|-----|-----|-----|-----|----------|----------|-----|-----|-----|-----|-----|-----|
| Total | Туре              | Dec | Jan | Feb | Mar | Apr      | May      | Jun | Jul | Aug | Sep | Oct | Nov |
| 233   | Red Tool Class    | 23  | 22  | 21  | 17  | 19       | 20       | 18  | 14  | 16  | 18  | 23  | 22  |
| 75    | Meet up           | 6   | 9   | 11  | 8   | 4        | 6        | 5   | 8   | 6   | 4   | 4   | 4   |
| 29    | Skills Class      | 0   | 0   | 1   | 1   | 1        | 1        | 5   | 5   | 3   | 5   | 4   | 3   |
| 17    | Meeting           | 1   | 1   | 1   | 1   | 1        | 2        | 1   | 0   | 4   | 2   | 1   | 2   |
| 20    | Project Class     | 0   | 0   | 1   | 5   | 0        | 1        | 5   | 0   | 4   | 2   | 0   | 2   |
| 32    | Craftwork Class   | 2   | 1   | 1   | 0   | 1        | 5        | 3   | 2   | 1   | 1   | 1   | 14  |
| 47    | Kid Wind Programs | 9   | 12  | 12  | 11  | 2        | 0        | 0   | 0   | 0   | 0   | 0   | 1   |
| 9     | Scouting Programs | 1   | 4   | 1   | 1   | 0        | 0        | 1   | 1   | 0   | 0   | 0   | 0   |
| 462   | TOTAL             | 42  | 49  | 49  | 44  | 28       | 35       | 38  | 30  | 34  | 32  | 33  | 48  |

#### Scheduled Events per Month by Type 2023/24

### **Event "Type" Key**

Boy, Girl, or Cub Scout events, e.g. Derby car making

Provides authorization for red tool use

Scouting Programs

Skills Class

**Red Tool Class** 

Meet up

Kid Wind Programs Kidwind and solar team meetings and events

Craftwork Class Something... crafty, e.g. wreath or soap making

Project Class Complete a project like a make & take or something larger w/multiple sessions, e.g. knife making

Meeting An informative or working meeting, e.g. BoD or Membership meeting

Learn and practice techniques to broaden your skills, e.g. dovetails or CAD

A social gathering, maybe with a theme, e.g. chess night or gift exchange