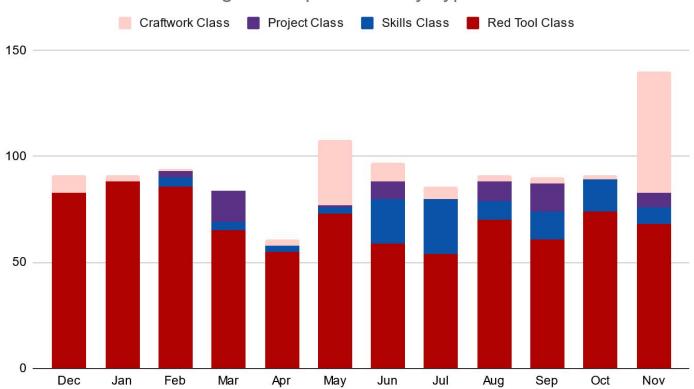

### **Class Registrants per Month by Type 2023/24**

|       | Red Tool Class | Skills Class | <b>Project Class</b> | Craftwork Class |
|-------|----------------|--------------|----------------------|-----------------|
| Dec   | 83             | 0            | 0                    | 8               |
| Jan   | 88             | 0            | 0                    | 3               |
| Feb   | 86             | 4            | 3                    | 1               |
| Mar   | 65             | 4            | 15                   | 0               |
| Apr   | 55             | 3            | 0                    | 3               |
| May   | 73             | 3            | 1                    | 31              |
| Jun   | 59             | 21           | 8                    | 9               |
| Jul   | 54             | 26           | 0                    | 6               |
| Aug   | 70             | 9            | 9                    | 3               |
| Sep   | 61             | 13           | 13                   | 3               |
| Oct   | 74             | 15           | 0                    | 2               |
| Nov   | 68             | 8            | 7                    | 57              |
| Total | 836            | 106          | 56                   | 126             |

#### Class Registrants per Month by Type 2023/24