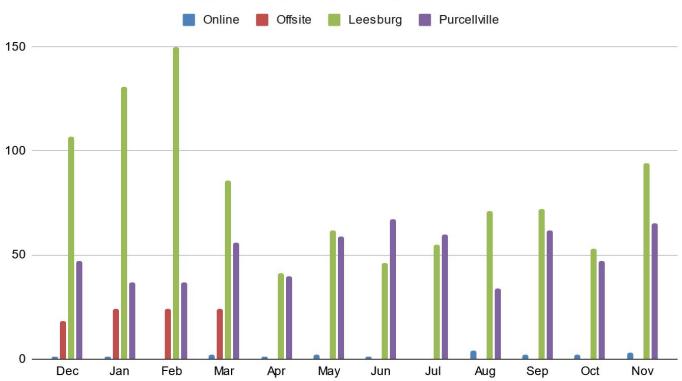

### **Event Registrants per Month by Location 2023/24**

|      | Online | Offsite | Leesburg | Purcellville |
|------|--------|---------|----------|--------------|
| Dec  | 1      | 18      | 107      | 47           |
| Jan  | 1      | 24      | 131      | 37           |
| Feb  | 0      | 24      | 150      | 37           |
| Mar  | 2      | 24      | 86       | 56           |
| Apr  | 1      | 0       | 41       | 40           |
| May  | 2      | 0       | 62       | 59           |
| Jun  | 1      | 0       | 46       | 67           |
| Jul  | 0      | 0       | 55       | 60           |
| Aug  | 4      | 0       | 71       | 34           |
| Sep  | 2      | 0       | 72       | 62           |
| Oct  | 2      | 0       | 53       | 47           |
| Nov  | 3      | 0       | 94       | 65           |
| Year | 19     | 90      | 968      | 611          |

#### Event Registrants per Month by Location 2023/24