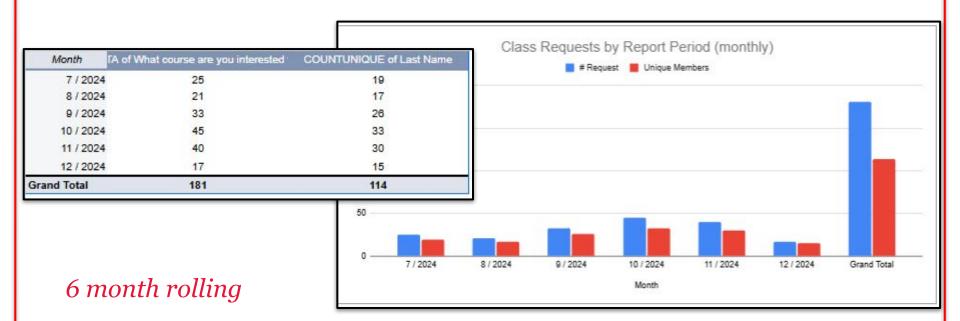

|
| May   | 73             | 3            | 1                    | 31              |
| Jun   | 59             | 21           | 8                    | 9               |
| Jul   | 54             | 26           | 0                    | 6               |
| Aug   | 70             | 9            | 9                    | 3               |
| Sep   | 61             | 13           | 13                   | 3               |
| Oct   | 74             | 15           | 0                    | 2               |
| Nov   | 68             | 8            | 7                    | 57              |
| Total | 836            | 106          | 56                   | 126             |



#### Class Registrants per Month by Type 2023/24





# **Notify Me Results**

up to 12/12/24



## Requests thru 11/21/24





# Opportunities thru 11/21/24

### ~42 classes needed to meet demand



| What course are you interested taking? | COUNTA of What<br>course are you<br>interested taking? | Classes to meet need |  |  |
|----------------------------------------|--------------------------------------------------------|----------------------|--|--|
| Ceramics                               | 1                                                      | 0.3                  |  |  |
| Geramics - hand building               | 6                                                      | 2.0                  |  |  |
| Ceramics - pottery wheel               | 19                                                     | 6.3                  |  |  |
| RT: Tormach CNC (L)                    | 5