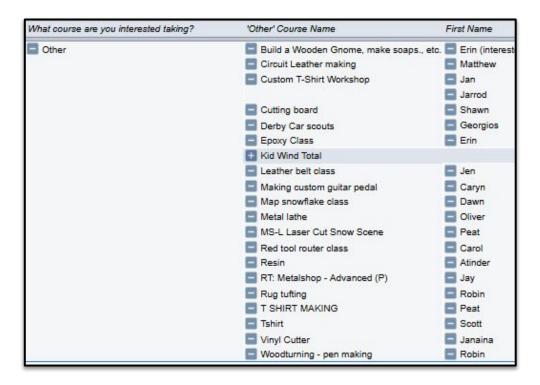

### ~42 classes needed to meet demand

| What course are you interested taking? | COUNTA of What<br>course are you<br>interested taking? | Classes to meet need |  |  |
|----------------------------------------|--------------------------------------------------------|----------------------|--|--|
| Ceramics                               | 1                                                      | 0.3                  |  |  |
| Geramics - hand building               | 6                                                      | 2.0                  |  |  |
| Ceramics - pottery wheel               | 19                                                     | 6.3                  |  |  |
| RT: Tormach CNC (L)                    | 5                                                      | 0.8                  |  |  |
| RT: CNC Big Red (L)                    | 4                                                      | 2.0                  |  |  |
| RT: Wood turning (L)                   | 1                                                      | 0.3                  |  |  |
| RT: Metalshop - Basic (P)              | 6                                                      | 1.5                  |  |  |
| RT: Woodshop - Basic (P)               | 7                                                      | 1.8                  |  |  |
| RT: Woodworking - Advanced (P)         | 1                                                      | 0.3                  |  |  |
| RT: BN2-20 Printer (L)                 | 4                                                      | 1.0                  |  |  |
| RT: Sublimation Printing (L)           | 1                                                      | 0.3                  |  |  |
| RT: Blast Cabinet & Powder Coating (P) | 16                                                     | 5.3                  |  |  |
| RT: Sewing - Basics (L)                | 3                                                      | 0.8                  |  |  |
| RT: Power Hammer (P)                   | 2                                                      | 0.5                  |  |  |
| RT: Welding - Gas (P)                  | 4                                                      | 2.0                  |  |  |
| RT: Welding - MIG (P)                  | 12                                                     | 6.0                  |  |  |
| RT: Welding - Stick (P)                | 2                                                      | 1.0                  |  |  |
| RT: Welding - TIG (P)                  | 7                                                      | 3.5                  |  |  |
| RT: CNC EBF (P)                        | 1                                                      | 0.3                  |  |  |
| RT: UV Printer - Basic (L)             | 3                                                      | 0.8                  |  |  |
| RT: Laser - Advanced Rotary (L)(P)     | 1                                                      | 0.3                  |  |  |
| RT: Laser Cutter - Basic (L)(P)        | 7                                                      | 1.8                  |  |  |
| RT: Fiber Laser - Basic (R)            | 5                                                      | 1.3                  |  |  |
| Make a Stained Glass Window            | 4                                                      | 1.3                  |  |  |
| Make a Stained Glass Window (P)        | 21                                                     | 7.0                  |  |  |
| Stained Glass                          | 2                                                      | 0.7                  |  |  |
| RT: Woodshop - Basic (L)               | 13                                                     | 3.3                  |  |  |
| RT: Woodshop - Router Table (L)        | 1                                                      | 1.0                  |  |  |
| Other                                  | 17                                                     | 4.3                  |  |  |
| RT: 3D Printer - FDM (L)(P)            | 4                                                      | 1.0                  |  |  |
| RT: 3D Printer - Resin (L)(P)          | 6                                                      | 1.5                  |  |  |
| RT: Blacksmith - Basic (P)             | 6                                                      | 1.5                  |  |  |
| RT: Blacksmith - Other (P)             | 3                                                      | 0.8                  |  |  |
| Introduction to CAD for 3D Printing    | 2                                                      | 0.5                  |  |  |
| Introduction to CAD for Laser Cutter   | 3                                                      | 0.8                  |  |  |
|                                        | 199                                                    | 63.0                 |  |  |