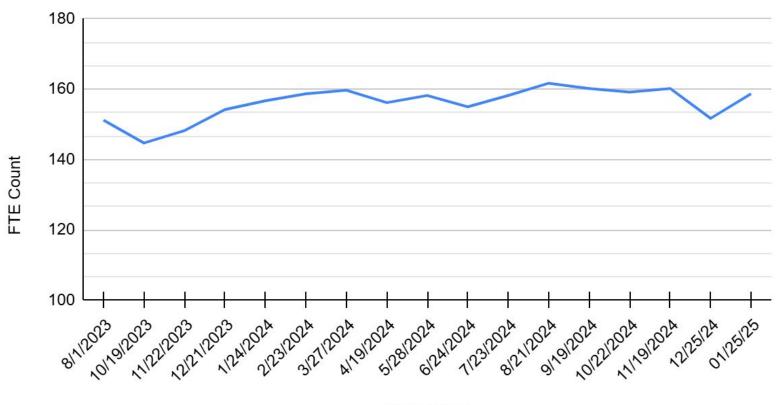

### January FTE Momentum Chart

#### FTE Count vs. Report Date

Report Date

Current FTE: 158.7 (vs 151.2 last month)