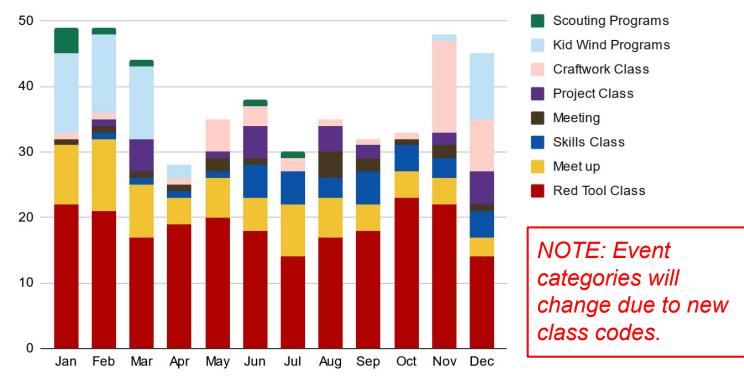

#### Scheduled Events per Month by Type 2024

|       |                   | <u> </u> | _   |     |     |     |     | ,   | _   |     |     |     |     |
|-------|-------------------|----------|-----|-----|-----|-----|-----|-----|-----|-----|-----|-----|-----|
| Total | Туре              | Jan      | Feb | Mar | Apr | Мау | Jun | Jul | Aug | Sep | Oct | Nov | Dec |
| 225   | Red Tool Class    | 22       | 21  | 17  | 19  | 20  | 18  | 14  | 17  | 18  | 23  | 22  | 14  |
| 72    | Meet up           | 9        | 11  | 8   | 4   | 6   | 5   | 8   | 6   | 4   | 4   | 4   | 3   |
| 33    | Skills Class      | 0        | 1   | 1   | 1   | 1   | 5   | 5   | 3   | 5   | 4   | 3   | 4   |
| 17    | Meeting           | 1        | 1   | 1   | 1   | 2   | 1   | 0   | 4   | 2   | 1   | 2   | 1   |
| 25    | Project Class     | 0        | 1   | 5   | 0   | 1   | 5   | 0   | 4   | 2   | 0   | 2   | 5   |
| 38    | Craftwork Class   | 1        | 1   | 0   | 1   | 5   | 3   | 2   | 1   | 1   | 1   | 14  | 8   |
| 48    | Kid Wind Programs | 12       | 12  | 11  | 2   | 0   | 0   | 0   | 0   | 0   | 0   | 1   | 10  |
| 8     | Scouting Programs | 4        | 1   | 1   | 0   | 0   | 1   | 1   | 0   | 0   | 0   | 0   | 0   |
| 466   | TOTAL             | 49       | 49  | 44  | 28  | 35  | 38  | 30  | 35  | 32  | 33  | 48  | 45  |

#### Scheduled Events per Month by Type 2024

### Event "Type" Key

| Scouting Programs | Boy, Girl, or Cub Scout events, e.g. Derby car making                                               |
|-------------------|-----------------------------------------------------------------------------------------------------|
| Kid Wind Programs | Kidwind and solar team meetings and events                                                          |
| Craftwork Class   | Something crafty, e.g. wreath or soap making                                                        |
| Project Class     | Complete a project like a make & take or something larger with multiple sessions, e.g. knife making |
| Meeting           | An informative or working meeting, e.g. BoD or Membership meeting                                   |
| Skills Class      | Learn and practice techniques to broaden your skills, e.g. dovetails or CAD                         |
| Meet up           | A social gathering, maybe with a theme, e.g. chess night or gift exchange                           |
| Red Tool Class    | Provides authorization for red tool use                                                             |