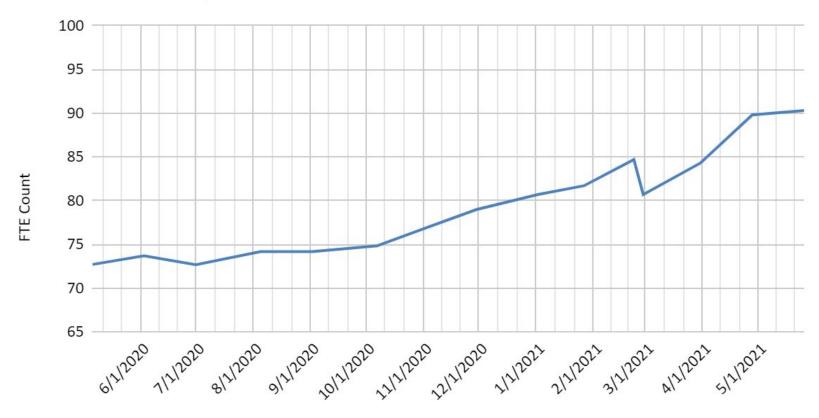

## May Chart (Preliminary as of 20210526)

#### FTE Count vs. Report Date

Report Date