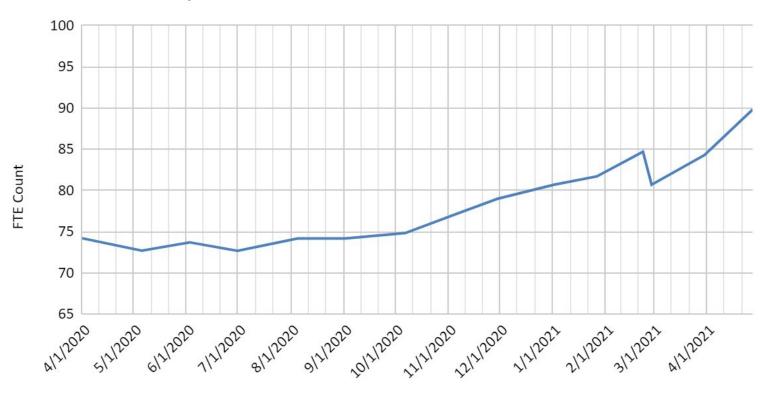

28)** 



## **Adjusted April Statistics**

| Cost    | Level             | Members | Memberships | FTE  |
|---------|-------------------|---------|-------------|------|
| \$50    | Associate Monthly | 88      | 77          | 38.5 |
| In-kind | Complimentary     | 3       | 3           | 0.0  |
| \$5,000 | Corporate Annual  | 11      | 1           | N/A  |
| \$1000* | Full Annual       | 8       | 4           | 3.3  |
| \$100   | Full Monthly      | 90      | 49          | 49.0 |
| \$500*  | Full Semiannual   | 0       | 0           | 0.0  |
| \$100   | Adjustments**     | -1      | -1          | -1   |
|         | Total             | 199     | 133         | 90.3 |

<sup>\*\* 1</sup> lapsed FRM included that resumed membership in May.



## **April Chart**

#### FTE Count vs. Report Date



Report Date



## May Raw Data (Preliminary as of 20210526)

#### Member list

| Summary Keywor                             | Keyword search |                    | Advanced search | Sav              | ed searches |     |         |              |             |        |
|--------------------------------------------|----------------|--------------------|-----------------|------------------|-------------|-----|---------|--------------|-------------|--------|
| Level                                      |                | Total<br>(Bundles) | Active          | enewal<br>verdue | Lapsed      |     | Pending |              | New in last |        |
|                                            |                |                    |                 |                  |             | New | Renewal