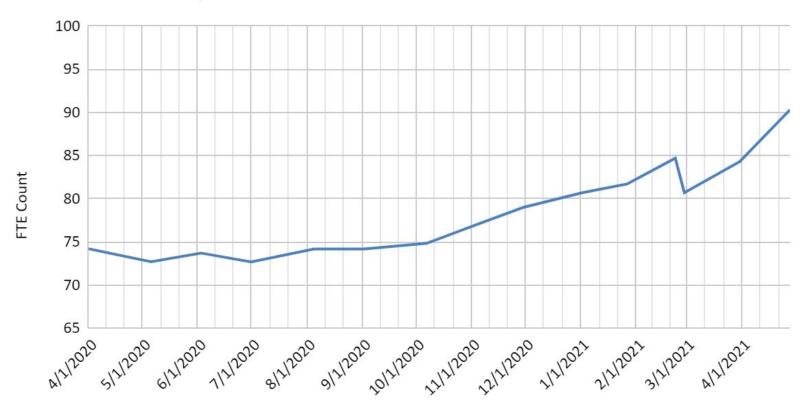

## March Chart (Preliminary as of 20210428)

FTE Count vs. Report Date

Report Date