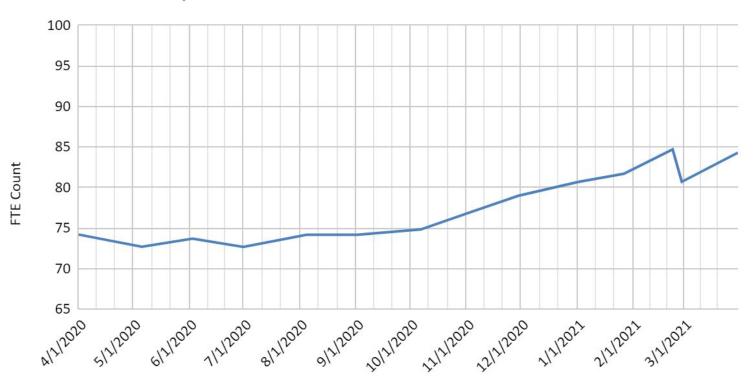

|  |
|         | Total             | 191     | 127         | 84.3        |  |



## **March Adjustments**

There is 1 FRM included that will resume membership in May. There is 1 ARM included that requested reinstatement but did not act and was suspended in April. There is 1 FRM included that started the month as an ARM, so there is .5 FTE that will not show revenue.



## March Adjustments

#### Included in these numbers:

- → 1 FRM who will resume in May (has been included in count but not paid since Sep, will continue to be included in count until May)
- → 1 ARM that requested reinstatement but did not act and was suspended in April.
- → 1 FRM included that started the month as an ARM, so there is .5 FTE that will not show revenue.



### **March Chart**

#### FTE Count vs. Report Date



Report Date



## **March Financial Reconciliation**

FTE:84.3

Prepaid: (3.3)

Expected Membership Revenue: \$8,100.00

47230 - Membership: \$9,350.00

Stripe: \$9,350.00

Attributable to Feb 2021: \$3,050.00 Attributable to Mar 2021: \$6,150.00

Other: \$1,200.00 (Prepaid)

There are \$1,600.00 of membership renewals recorded in WA in March that are expected to be in Week 1 of the April Stripe deposit report. This is a total of \$7,750.00 of the \$8,100.00 expected. Of this \$350.00 difference, \$250.00 is overdue memberships that were caught up in early April. We cannot account for the \$100 remaining difference without going through the memberships 1 by 1 and tying them out to individual Stripe payments, but are believed to be timing issues.



## April Raw Data (Preliminary as of 20