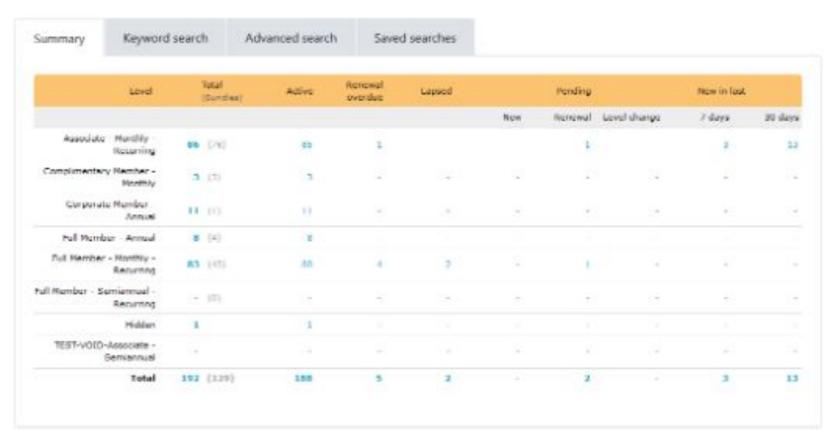

# March Membership Raw Data

#### Member list

**Source: Wild Apricot> Members> Summary (20210331)** 

# **Adjusted March Statistics**

| Cost    | Level             | Members | Memberships | FTE<br>38.0 |  |
|---------|-------------------|---------|-------------|-------------|--|
| \$50    | Associate Monthly | 86      | 76          |             |  |
| In-kind | Complimentary     | 3       | 3           | 0.0         |  |
| \$5,000 | Corporate Annual  | 11 1    |             | N/A         |  |
| \$1000* | Full Annual       | 8       | 4           | 3.3         |  |
| \$100   | Full Monthly      | 83      | 45          | 45.0        |  |
| \$500*  | Full Semiannual   | 0       | 0           | 0.0         |  |
| \$100   | Adjustments**     | 0       | -2          | -2.0        |  |
|         | Total             | 191     | 127         | 84.3        |  |