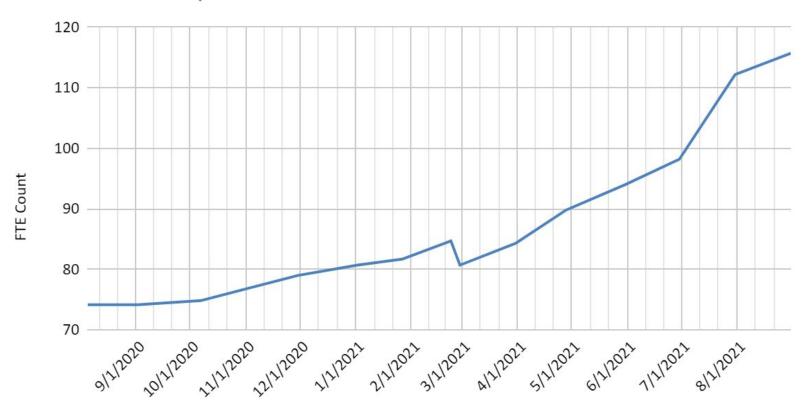

#### **August Chart**

#### FTE Count vs. Report Date

Report Date

#### **August Statistics**

| Cost    | Level              | Members | Memberships | <b>FTE</b> 51.0 |  |
|---------|--------------------|---------|-------------|-----------------|--|
| \$50*   | Individual Monthly | 103     | 102         |                 |  |
| \$300   | Indiv. Semiannual  | 1       | 1           | 0.5             |  |
| In-kind | Complimentary      | 2       | 2           | 0.0             |  |
| \$5,000 | Corporate Annual   | 20      | 2           | 8.3             |  |
| \$1,200 | Household Annual   | 8       | 4           | 4.0             |  |
| \$100   | Household Monthly  | 104     | 51          | 51.0            |  |
| \$500** | HH Semiannual      | 2       | 1           | 0.8             |  |
| \$100   | Adjustments**      |         |             |                 |  |
|         | Total              | 240     | 163         | 115.7           |  |