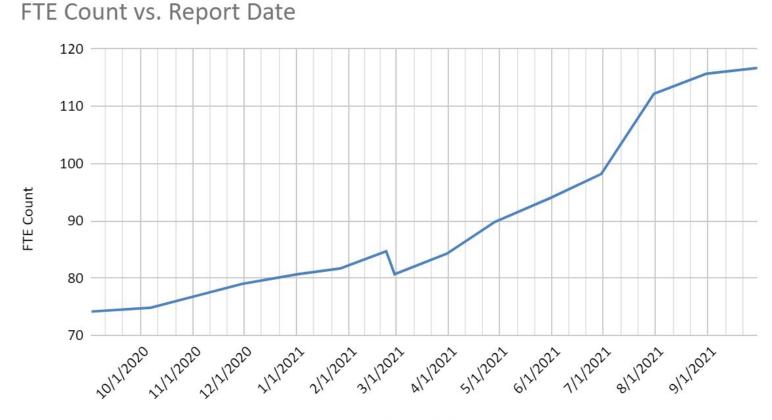

ividual Monthly | 109     | 109         | 54.5  |
| \$300   | Indiv. Semiannual  | 4       | 4           | 2.0   |
| In-kind | Complimentary      | 1       | 1           | 0.0   |
| \$5,000 | Corporate Annual   | 20      | 2           | 8.3   |
| \$1,200 | Household Annual   | 8       | 4           | 4.0   |
| 44.00   | Household          | 22      |             |       |
| \$100   | Monthly            | 90      | 47          | 47.0  |
| \$500** | HH Semiannual      | 2       | 1           | 0.8   |
| \$100   | Adjustments**      |         |             |       |
|         | Total              | 234     | 168         | 116.7 |

\*Discrepancy in Raw data is acknowledged WA bug \*\*Kickstarter Full membership redeemed in July. No discounted Annual memberships remain



### **August Chart**



Report Date



# **Other Notable Activities**

- In August there were 3 upgrades and 10 downgrades.
- In September there were 1 upgrades and 2 downgrades.