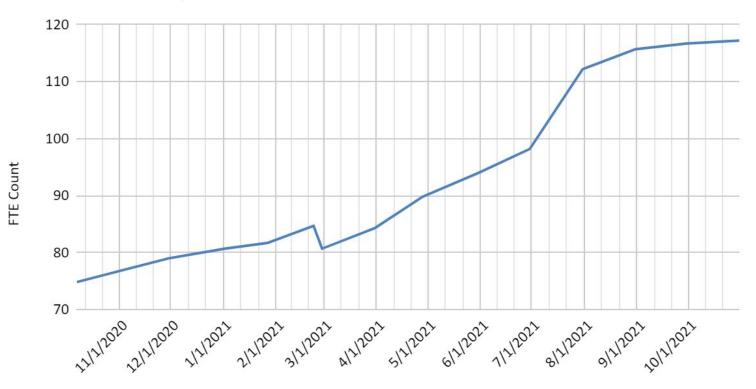

### **October Statistics**

| Cost    | Level              | Members | Memberships | FTE   |  |
|---------|--------------------|---------|-------------|-------|--|
| \$50    | Individual Monthly | 115     | 115         | 57.5  |  |
| \$300   | Indiv. Semiannual  | 5       | 5           | 2.5   |  |
| In-kind | Complimentary      | 1       | 1           | 0.0   |  |
| \$5,000 | Corporate Annual   | 20      | 2           | 8.3   |  |
| \$1,200 | Household Annual   | 8       | 4           | 4.0   |  |
| \$100   | Household Monthly  | 87      | 44          | 44.0  |  |
| \$500*  | HH Semiannual      | 5       | 1           | 0.8   |  |
|         | Total              | 241     | 172         | 117.2 |  |

#### **October Chart**

#### FTE Count vs. Report Date

Report Date