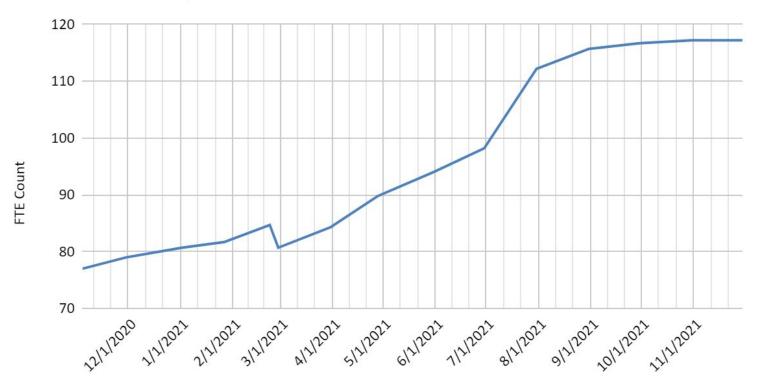

|---------|--------------------|---------|-------------|-------|--|
| \$50    | Individual Monthly | 125     | 125         | 62.5  |  |
| \$300   | Indiv. Semiannual  | 5       | 1           | 2.5   |  |
| In-kind | Complimentary      | 1       | 1           | 0.0   |  |
| \$5,000 | Corporate Annual   | 20      | 2           | 8.3   |  |
| \$1,200 | Household Annual   | 8       | 4           | 4.0   |  |
|         | Household          |         |             |       |  |
| \$100   | Monthly            | 80      | 39          | 39.0  |  |
| \$500*  | HH Semiannual      | 5       | 1           | 0.8   |  |
|         | Total              | 244     | 173         | 117.2 |  |

<sup>\*</sup>Kickstarter Full membership redeemed in July



#### **November Chart**

#### FTE Count vs. Report Date



Report Date



### **Other Notable Activities**

• In November there were 2 downgrades



## **Questions?**