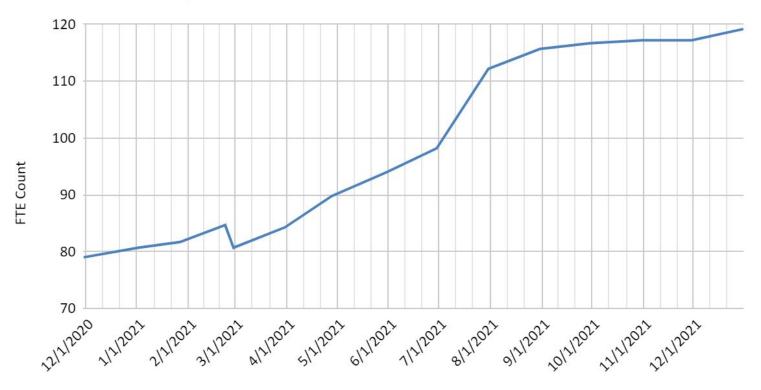

|---------|--------------------|---------|-------------|-------|--|
| \$50    | Individual Monthly | 133     | 133         | 66.5  |  |
| \$300   | Indiv. Semiannual  | 7       | 7           | 3.5   |  |
| In-kind | Complimentary      | 1       | 1           | 0.0   |  |
| \$5,000 | Corporate Annual   | 20      | 2           | 8.3   |  |
| \$1,200 | Household Annual   | 8       | 4           | 4.0   |  |
|         | Household          |         |             |       |  |
| \$100   | Monthly            | 77      | 36          | 36.0  |  |
| \$500*  | HH Semiannual      | 5       | 1           | 0.8   |  |
|         | Total              | 251     | 184         | 119.2 |  |

<sup>\*</sup>Kickstarter Full membership redeemed in July



#### **December Chart**

#### FTE Count vs. Report Date



Report Date



#### **Other Notable Activities**

• In December there were 2 downgrades



## **Questions?**