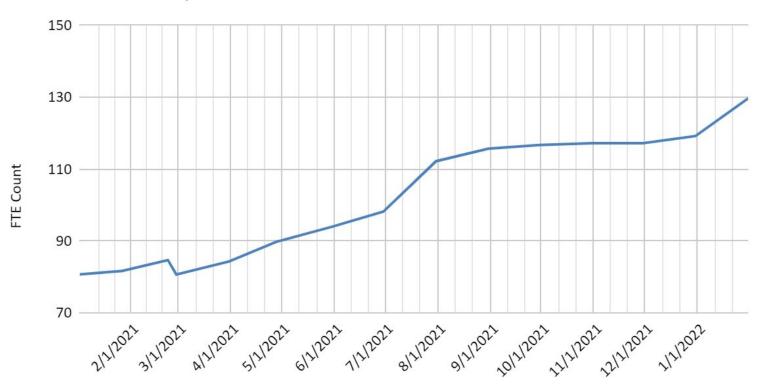

#### **January Chart**

#### FTE Count vs. Report Date

Report Date

## **January Statistics**

| Cost    | Level              | Members | Memberships | FTE   |  |
|---------|--------------------|---------|-------------|-------|--|
| \$50    | Individual Monthly | 145     | 145         | 72.5  |  |
| \$300   | Indiv. Semiannual  | 10      | 10          | 5.0   |  |
| In-kind | Complimentary      | 1       | 1           | 0.0   |  |
| \$5,000 | Corporate Annual   | 20      | 2           | 8.3   |  |
| \$1,200 | Household Annual   | 8       | 4           | 4.0   |  |
|         |                    |         |             |       |  |
| \$100   | Household Monthly  | 85      | 39          | 39.0  |  |
| \$500*  | HH Semiannual      | 5       | 1           | 0.8   |  |
|         | Total              | 274     | 202         | 129.7 |  |