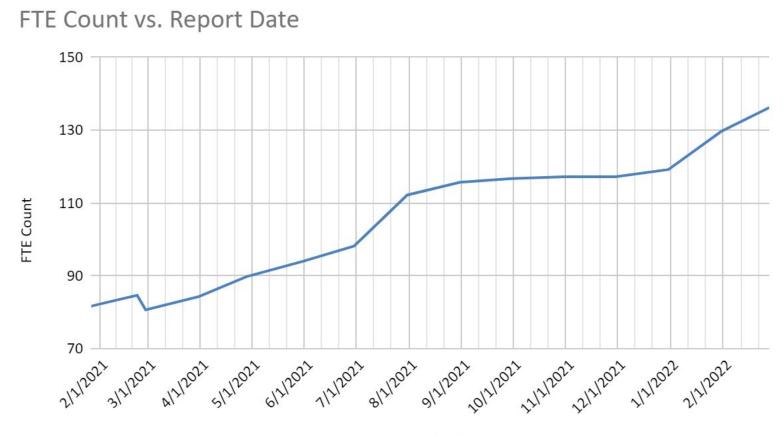

## **February Statistics**

| Cost    | Level              | Members | Memberships | FTE   |  |
|---------|--------------------|---------|-------------|-------|--|
| \$50    | Individual Monthly | 152     | 152         | 76.0  |  |
| \$300   | Indiv. Semiannual  | 8       | 8           | 4.0   |  |
| In-kind | Complimentary      | 1       | 1           | 0.0   |  |
| \$5,000 | Corporate Annual   | 20      | 2           | 8.3   |  |
| \$1,200 | Household Annual   | 8       | 4           | 4.0   |  |
| \$100   | Household Monthly  | 100     | 43          | 43.0  |  |
| \$500*  | HH Semiannual      | 5       | 1           | 0.8   |  |
|         | Total              | 294     | 211         | 136.2 |  |

#### **February Chart**

Report Date