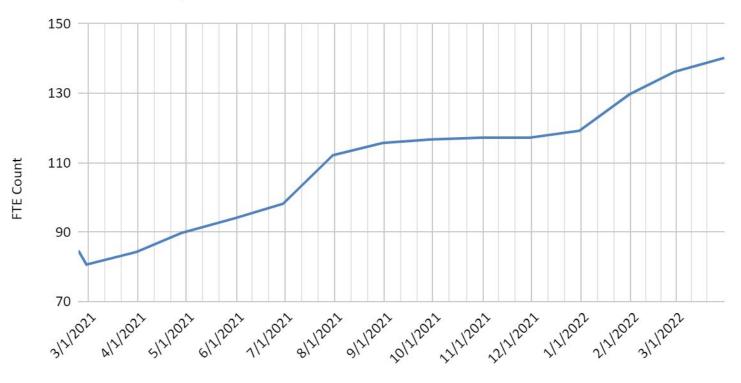

|
|---------|--------------------|---------|-------------|-------|--|
| \$50    | Individual Monthly | 161     | 161         | 80.5  |  |
| \$300   | Indiv. Semiannual  | 7       | 7           | 3.5   |  |
| In-kind | Complimentary      | 0       | 0           | 0.0   |  |
| \$5,000 | Corporate Annual   | 21      | 2           | 8.3   |  |
| \$1,200 | Household Annual   | 8       | 4           | 4.0   |  |
|         |                    |         |             |       |  |
| \$100   | Household Monthly  | 101     | 43          | 43.0  |  |
| \$500*  | HH Semiannual      | 5       | 1           | 0.8   |  |
|         | Total              | 303     | 218         | 140.2 |  |

<sup>\*</sup>Kickstarter Full membership redeemed in July



#### **March Chart**

#### FTE Count vs. Report Date



Report Date



### **Other Notable Activities**





# **Questions?**