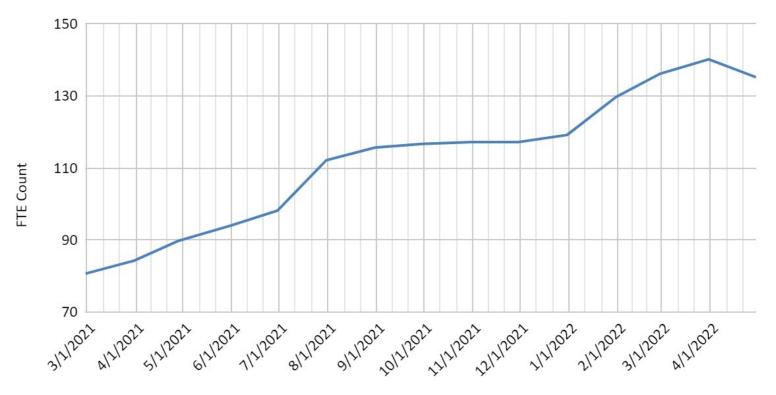

## **April Chart**

#### FTE Count vs. Report Date

**Report Date** 

# **April Statistics**

| Cost    | Level              | Members | Memberships | <b>FTE</b><br>77.0 |  |
|---------|--------------------|---------|-------------|--------------------|--|
| \$50    | Individual Monthly | 154     | 154         |                    |  |
| \$300   | Indiv. Semiannual  | 6       | 6           | 3.0                |  |
| In-kind | Complimentary      | 0       | 0           | 0.0                |  |
| \$5,000 | Corporate Annual   | 21      | 2           | 8.3                |  |
| \$1,200 | Household Annual   | 8       | 4           | 4.0                |  |
| \$100   | Household Monthly  | 95      | 42          | 42.0               |  |
| \$500*  | HH Semiannual      | 5       | 1           | 0.8                |  |
|         | Total              | 289     | 209         | 135.2              |  |