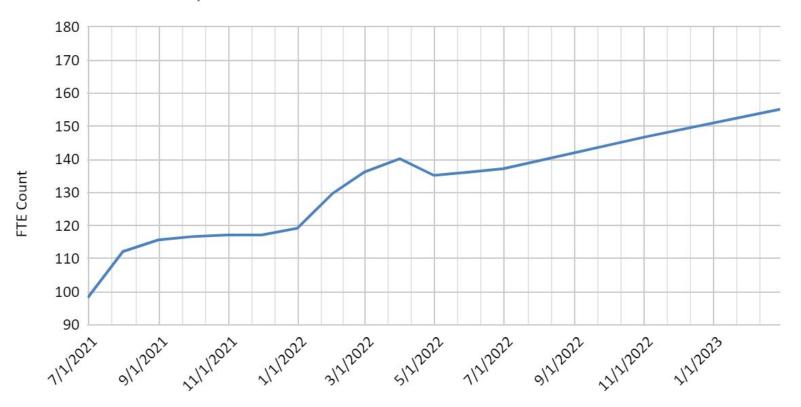

### **February Chart**

#### FTE Count vs. Report Date

Report Date

## **February Statistics**

| Cost    | Level            | Months | Members | Memberships | FTE   |
|---------|------------------|--------|---------|-------------|-------|
| \$0     | Complimentary    | 3      | 1       | 1           | 0.0   |
| \$5,000 | Corporate (STD)  | 12     | 9       | 1           | 4.2   |
| \$8,400 | Corporate (CUST) | 12     | 10      | 1           | 7.0   |
| \$1,200 | HH Annual        | 12     | 4       | 2           | 2.0   |
| \$100   | HH Monthly       | 1      | 101     | 43          | 43.0  |
| \$1,200 | HH Semiannual    | 12     | 5       | 1           | 1.0   |
| \$50    | Ind. Monthly     | 1      | 187     | 187         | 93.5  |
| \$300   | Ind. Semiannual  | 6      | 9       | 9           | 4.5   |
|         |                  | Total  | 326     | 245         | 155.2 |