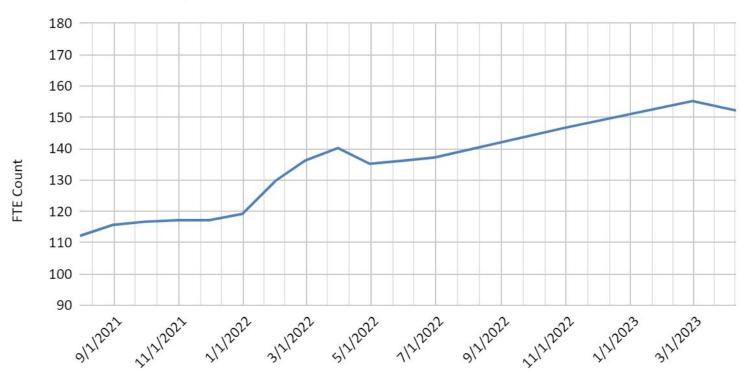

### **March Chart\***

#### FTE Count vs. Report Date

Report Date

\* as of April 10 (I missed collecting the data on 3/31)