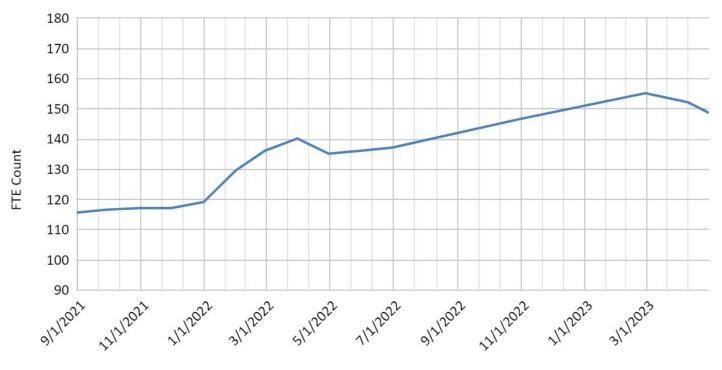

| 1           | 4.2                |
| \$8, <mark>40</mark> 0 | Corporate (CUST) | 12     | 10      | 1           | 7.0                |
| \$1,200                | HH Annual        | 12     | 4       | 2           | 2.0                |
| \$100                  | HH Monthly       | 1      | 99      | 41          | <mark>41.</mark> 0 |
| \$1,200                | HH Semiannual    | 12     | 5       | 1           | 1.0                |
| \$50                   | Ind. Monthly     | 1      | 181     | 181         | 90.5               |
| \$300                  | Ind. Semiannual  | 6      | 6       | 6           | 3.0                |
|                        |                  | Total  | 314     | 233         | 148.7              |



### **April Chart**

#### FTE Count vs. Report Date



Report Date



#### **Other Notable Activities**



•