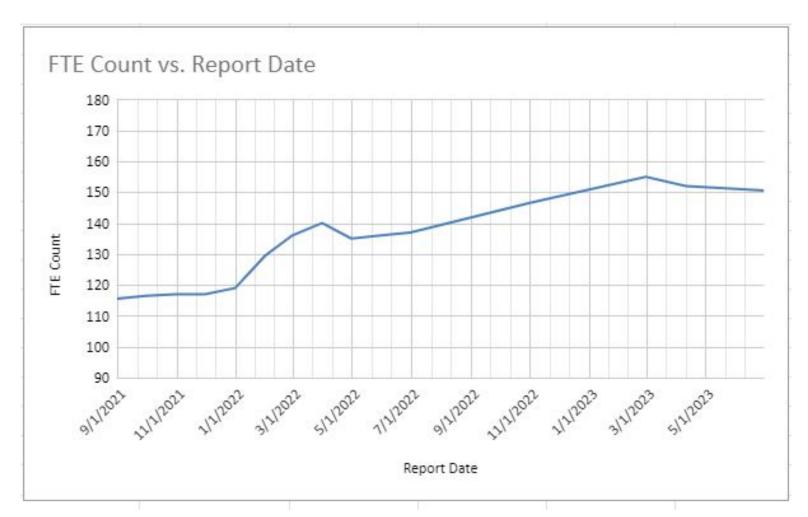

### **June Statistics**

| Cost    | Level            | Months | Members | Memberships | FTE   |
|---------|------------------|--------|---------|-------------|-------|
| \$0     | Complimentary    | 3      | 0       | 0           | 0.0   |
| \$5,000 | Corporate (STD)  | 12     | 9       | 1           | 4.2   |
| \$8,400 | Corporate (CUST) | 12     | 10      | 1           | 7.0   |
| \$1,200 | HH Annual        | 12     | 4       | 2           | 2.0   |
| \$100   | HH Monthly       | 1      | 93      | 39          | 39.0  |
| \$1,200 | HH Semiannual    | 12     | 5       | 1           | 1.0   |
| \$50    | Ind. Monthly     | 1      | 189     | 189         | 94.5  |
| \$300   | Ind. Semiannual  | 6      | 6       | 6           | 3.0   |
|         |                  | Total  | 316     | 239         | 150.7 |

#### **June Chart**