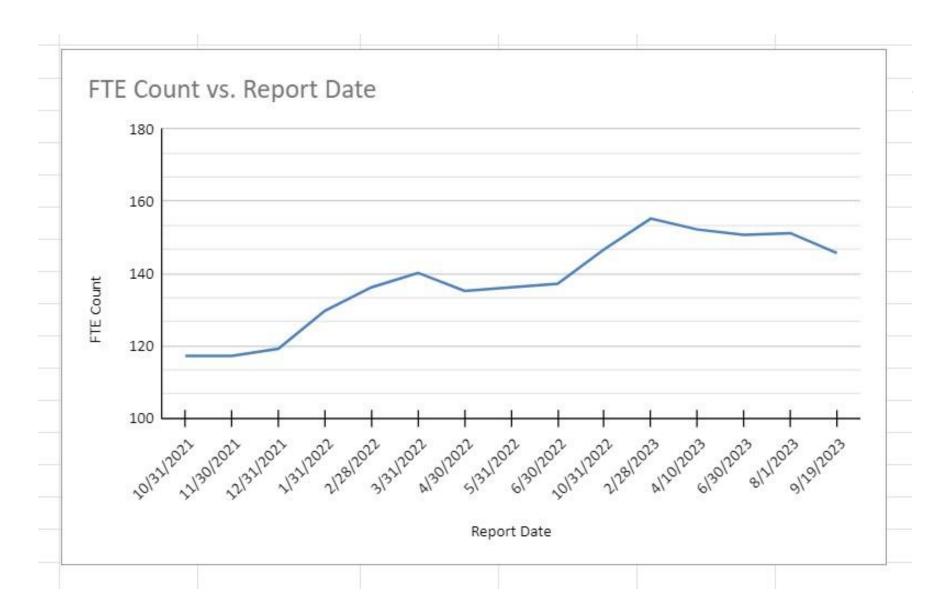

### **September Statistics**

| Cost    | Level            | Months | Members | Memberships | <b>FTE</b><br>0.0 |  |
|---------|------------------|--------|---------|-------------|-------------------|--|
| \$0     | Complimentary    | 3      | 0       | 0           |                   |  |
| \$5,000 | Corporate (STD)  | 12     | 9       | 1           | 4.2               |  |
| \$8,400 | Corporate (CUST) | 12     | 10      | 1           | 7.0               |  |
| \$1,200 | HH Annual        | 12     | 4       | 2           | 2.0               |  |
| \$100   | HH Monthly       | 1      | 83      | 34          | 34.0              |  |
| \$600   | HH Semiannual    | 6      | 5       | 1           | 1.0               |  |
| \$50    | Ind. Monthly     | 1      | 189     | 189         | 94.5              |  |
| \$300   | Ind. Semiannual  | 6      | 6       | 6           | 3.0               |  |
|         |                  | Total  | 306     | 234         | 145.7             |  |