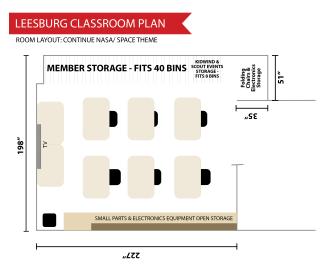

### **New Classroom:**

### Plans:

### Task List:

• Hang 55" TV

### **Volunteer & Project Based Volunteering Opportunities:**

Jessee will need help building small parts and open storage for the classroom similar to what is shown below