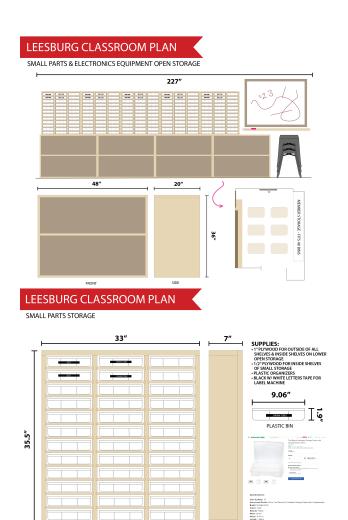

### **Volunteer & Project Based Volunteering Opportunities:**

Jessee will need help building small parts and open storage for the classroom similar to what is shown below

### **Supply or Equipment Donation Wishlist:**

- 1" plywood at least 36"x48"
- 1/2" plywood pieces at least 33"x36" or 7"x36"